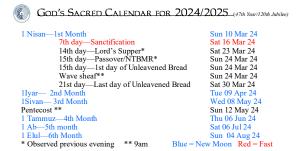

# GOD'S SACRED CALENDAR FOR 2024/2025 (47th Year/120th Jubilee)

| 1 Nisan—1st Month                  | Sun 10 Mar 24                                 |
|------------------------------------|-----------------------------------------------|
| 7th day—Sanctification             | Sat 16 Mar 24                                 |
| 14th day—Lord's Supper*            | Sat 23 Mar 24                                 |
| 15th day—Passover/NTBMR*           | Sun 24 Mar 24                                 |
| 15th day—1st day of Unleavened E   | Bread Sun 24 Mar 24                           |
| Wave sheaf**                       | Sun 24 Mar 24                                 |
| 21st day-Last day of Unleavened    | Bread Sat 30 Mar 24                           |
| 1Iyar— 2nd Month                   | Tue 09 Apr 24                                 |
| 1Sivan— 3rd Month                  | Wed 08 May 24                                 |
| Pentecost **                       | Sun 12 May 24                                 |
| 1 Tammuz—4th Month                 | Thu 06 Jun 24                                 |
| 1 Ab—5th month                     | Sat 06 Jul 24                                 |
| 1 Elul—6th Month                   | Sun 04 Aug 24                                 |
| * Observed previous evening ** 9am | Blue = New Moon $\overrightarrow{Red}$ = Fast |